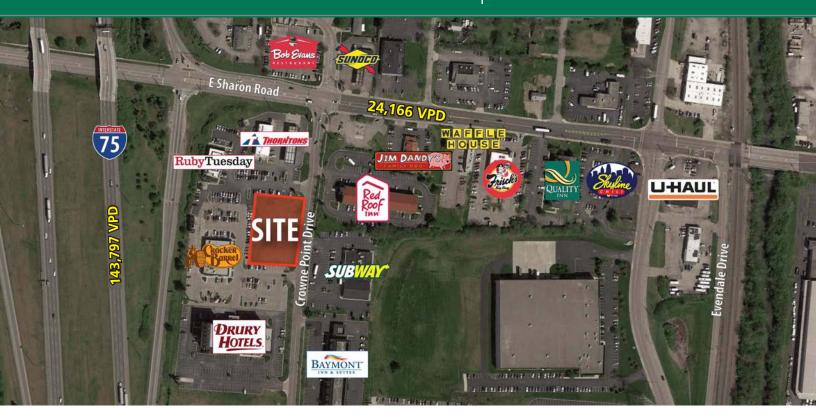

### LOCATION

I-75 and Crowne Point Drive | Sharonville, Ohio 45241

### HIGHLIGHTS

- Parcel located at I-75 and Crowne Point Drive
- Lot 1 .81 acres
- Active interchange off I-75 just south of I-275
- Hotels include Drury Inn and Suites, LaQuinta, Baymont Inn & Suites, Red Roof Inn and Country Inn and Suites
- Restaurants include Cracker Barrel, Ruby Tuesday, Bob Evans, Skyline, Frisch's Big Boy and Waffle House
- Close to Sharonville Convention Center, Princeton Schools, parks and tremendous daytime population