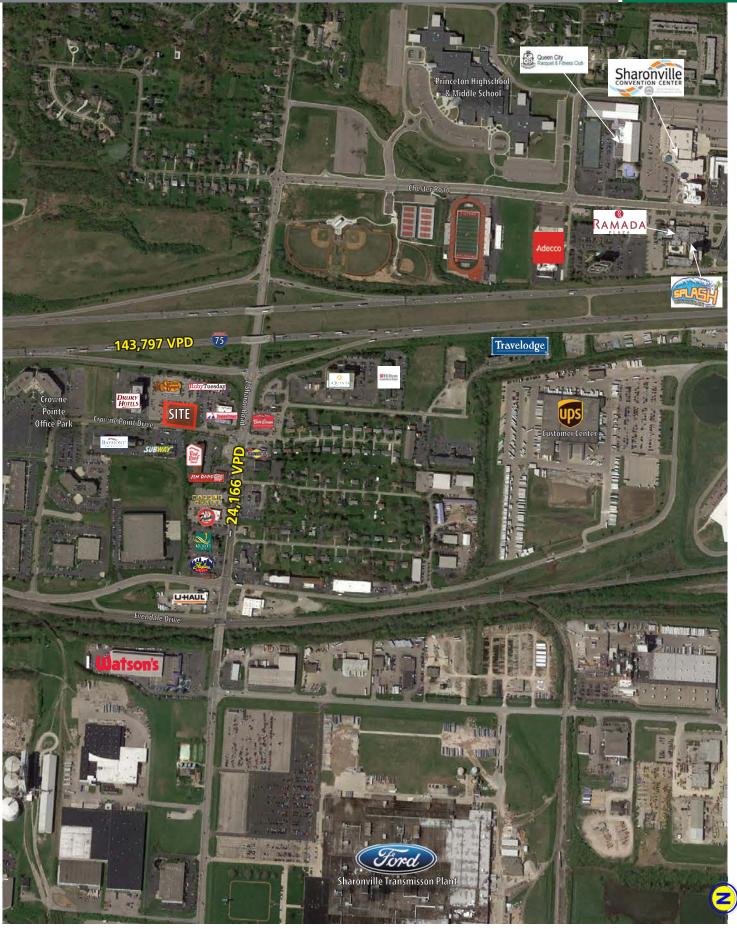

### LOCATION

I-75 and Crowne Point Drive | Sharonville, Ohio 45241

### HIGHLIGHTS

- Parcel located at I-75 and Crowne Point Drive
- Lot 1 .81 acres
- Active interchange off I-75 just south of I-275
- Hotels include Drury Inn and Suites, LaQuinta, Baymont Inn & Suites, Red Roof Inn and Country Inn and Suites
- Restaurants include Cracker Barrel, Ruby Tuesday, Bob Evans, Skyline, Frisch's Big Boy and Waffle House
- Close to Sharonville Convention Center, Princeton Schools, parks and tremendous daytime population