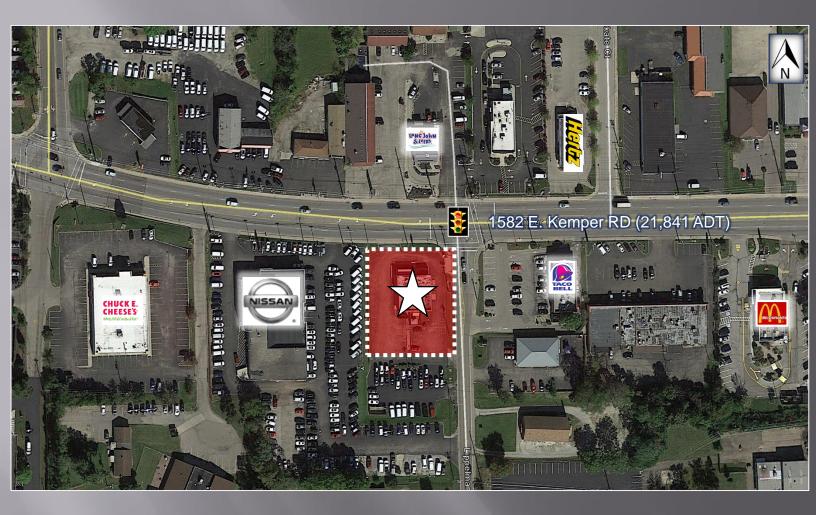

## **Zoned General Business (GB)**

- Asking \$385,000
- .85 Acres
- +/- 3,172 SF
- Great Visibility From Kemper
- Easy access from Kemper RD (Traffic Light)
- Less than 1 mile to Tri-County Mall, Target, Costco and Lowe's
- High Traffic Counts (21,841 VPD)
- Less than 1 mile from I-275 and I-75
- Less Than 1 mi.e from Sharonville Convention Center
- Great Location for Restaurant, Retail, or Bank

## 1582 E. Kemper RD- Sharonville, OH 45246