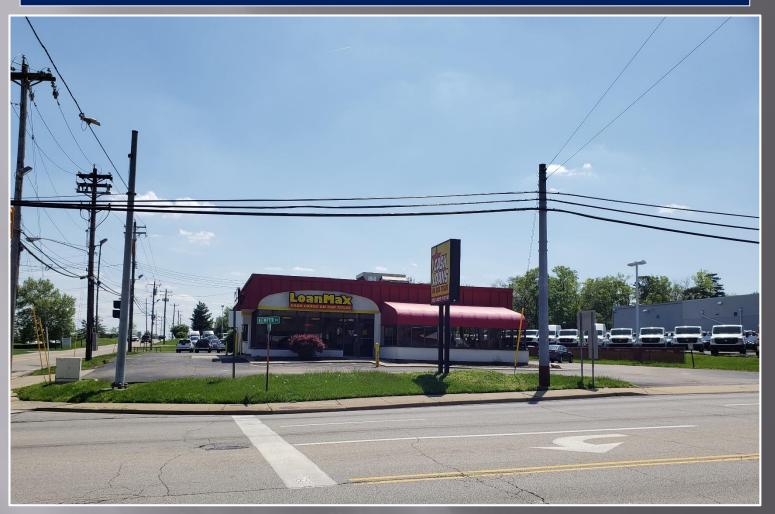

## 1545 E. Kemper RD- Sharonville, OH 45246

## **Zoned General Business (GB)**

- Asking \$385,000
- .85 Acres
- +/- 3,172 SF
- Great Visibility From Kemper
- Easy access from Kemper RD (Traffic Light)
- Less than 1 mile to Tri-County Mall, Target, Costco and Lowe's
- High Traffic Counts (21,841 VPD)
- Less than 1 mile from I-275 and I-75
- Less Than 1 mi.e from Sharonville Convention Center
- Great Location for Restaurant, Retail, or Bank