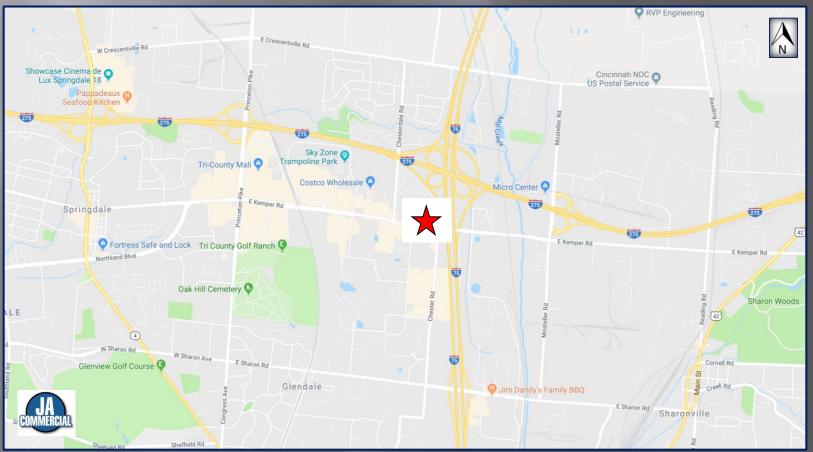

## **Zoned General Business (GB)**

- Asking \$385,000
- .85 Acres
- +/- 3,172 SF
- Great Visibility From Kemper
- Easy access from Kemper RD (Traffic Light)
- Less than 1 mile to Tri-County Mall, Target, Costco and Lowe's
- High Traffic Counts (21,841 VPD)
- Less than 1 mile from I-275 and I-75
- Less Than 1 mi.e from Sharonville Convention Center
- Great Location for Restaurant, Retail, or Bank

## 1582 E. Kemper RD- Sharonville, OH 45246