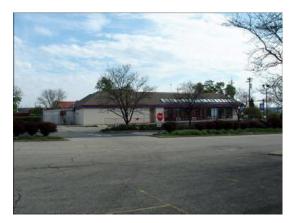

Tahan Mongolian Restaurant. Bldg and RE for sale. Has been in operation for the past 20 years. Owners are retiring. Located near the Sharonville Convention Center and across from the new water park. Close to I-75 & I-275. Great location.