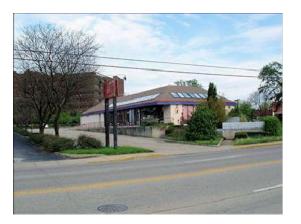

Tahan Mongolian Restaurant. Bldg and RE for sale. Has been in operation for the past 20 years. Owners are retiring. Located near the Sharonville Convention Center and across from the new water park. Close to I-75 & I-275. Great location.