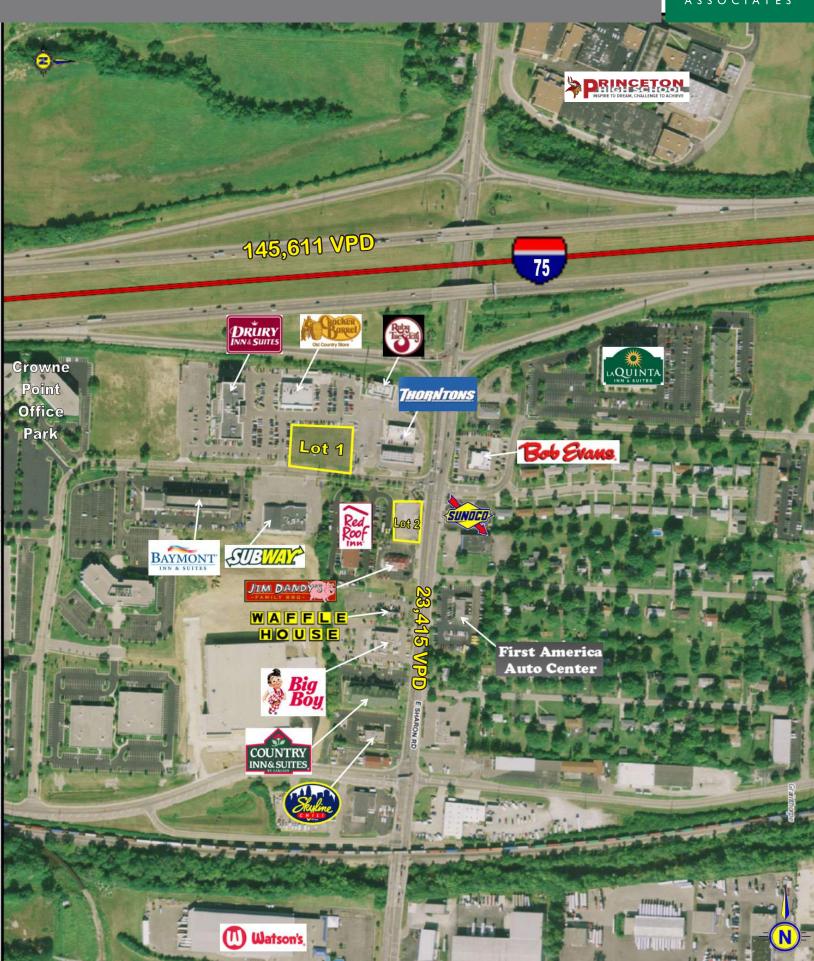

# LOCATION

I-75 and Sharon Road | Sharonville, Ohio 45241

#### HIGHLIGHTS

- Parcels located at I-75 and Sharon Road
- Lot 1 .81 acres
- Lot 2 .429 acres
- Active interchange off I-75 just south of I-275
- Hotels include Drury Inn and Suites, LaQuinta, Baymont Inn & Suites, Red Roof Inn and Country Inn and Suites
- Restaurants include Cracker Barrel, Ruby Tuesday, Bob Evans, Skyline, Frisch's Big Boy and Waffle House
- Close to Sharonville Convention Center, Princeton Schools, parks and tremendous daytime population