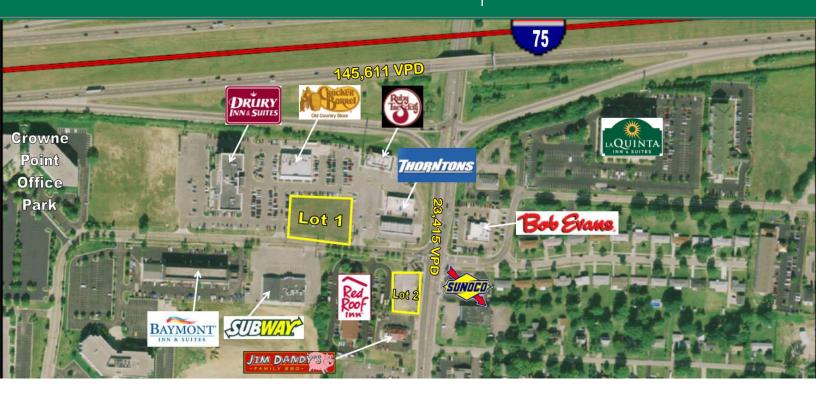

# LOCATION

I-75 and Sharon Road | Sharonville, Ohio 45241

#### HIGHLIGHTS

- Parcels located at I-75 and Sharon Road
- Lot 1 .81 acres
- Lot 2 .429 acres
- Active interchange off I-75 just south of I-275
- Hotels include Drury Inn and Suites, LaQuinta, Baymont Inn & Suites, Red Roof Inn and Country Inn and Suites
- Restaurants include Cracker Barrel, Ruby Tuesday, Bob Evans, Skyline, Frisch's Big Boy and Waffle House
- Close to Sharonville Convention Center, Princeton Schools, parks and tremendous daytime population